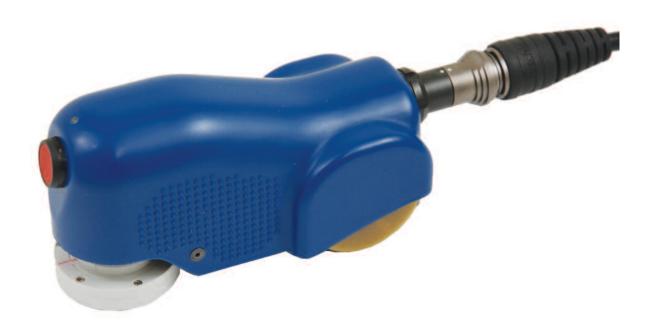

## ECS-3S SURFACE SCANNER

Scan Type: Surface

• Scan Width: 0.750"

• Weight: 1 lbs, 2 oz

Size of Scanner:

Length: 5.7"

- Width: 2.48"

- Height: 3.01"

• Cable Length: 10 feet

- Scan Motion: Rotary and Linear
- Coil Types Supported: Absolute & Differential
- Operating Voltage: 24 volts DC
- Controls: Easy access push-button control on the front of the scanner to turn scanner on and off
- Null & Erase: Integrated into the On/Off button